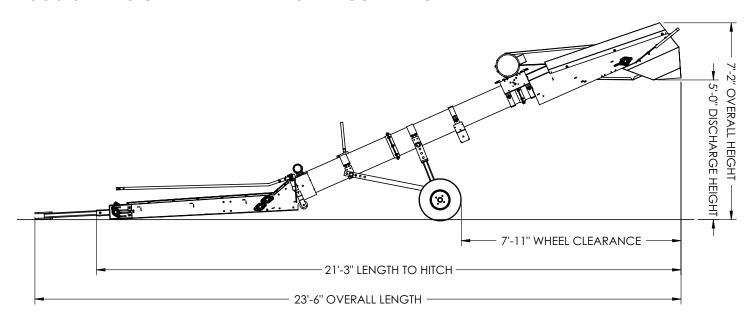

## Model 1500 Series UniFiller Transfer Conveyor

| Capacity             | Up to 7,500 BPH (Capacity depends on material, moisture, density, and angle) |
|----------------------|------------------------------------------------------------------------------|
| Tubing               | 10" Diameter Tubes                                                           |
| Belt                 | 15" 2-Ply Chevron                                                            |
| Belt Speed           | Standard 600 FPM                                                             |
| Drive Options        | Electric, Hydraulic, or Gas                                                  |
| Hopper               | Collapsible Canvas Hopper (Collapsed = 9", Extended = 15")                   |
| Unit Width           | 4' Outside Wheel Width                                                       |
| Construction         | Carbon or Stainless Steel Available                                          |
| Standard Accessories | Weather Guards                                                               |