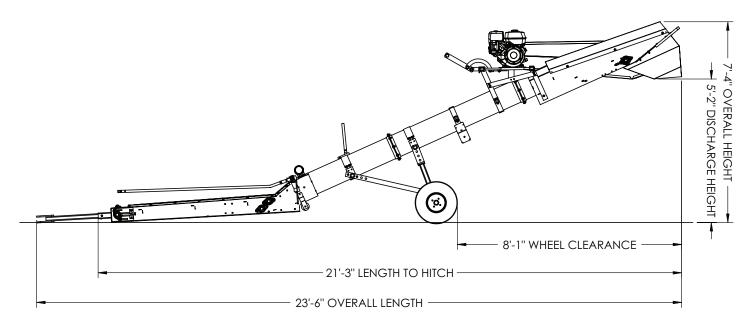

## Model 1500 Series UniFiller Transfer Conveyor

| Capacity             | Up to 7,500 BPH (Capacity depends on material, moisture, density, and angle) |
|----------------------|------------------------------------------------------------------------------|
| Tubing               | 10" Diameter Tubes                                                           |
| Belt                 | 15" 2-Ply Chevron                                                            |
| Belt Speed           | Standard 600 FPM                                                             |
| Drive Options        | Electric, Hydraulic, or Gas                                                  |
| Hopper               | Collapsible Canvas Hopper (Collapsed = 9", Extended = 15")                   |
| Unit Width           | 4' Outside Wheel Width                                                       |
| Construction         | Carbon or Stainless Steel Available                                          |
| Standard Accessories | Weather Guards                                                               |