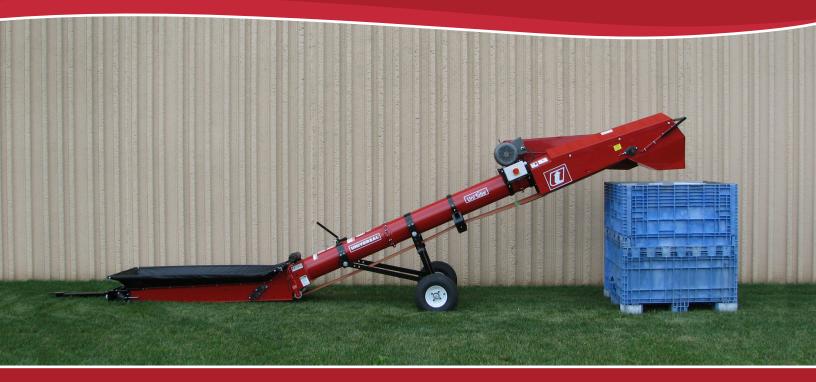

## **UNIFILLER**Transfer Conveyor

## Model 1500 Series UniFiller Transfer Conveyor

| Capacity             | Up to 7,500 BPH (Capacity depends on material, moisture, density, and angle) |
|----------------------|------------------------------------------------------------------------------|
| Tubing               | 10" Diameter Tubes                                                           |
| Belt                 | 15" 2-Ply Chevron                                                            |
| Belt Speed           | Standard 600 FPM                                                             |
| Drive Options        | Electric, Hydraulic, or Gas                                                  |
| Hopper               | Collapsible Canvas Hopper (Collapsed = 9", Extended = 15")                   |
| Unit Width           | 4' Outside Wheel Width                                                       |
| Construction         | Carbon or Stainless Steel Available                                          |
| Standard Accessories | Weather Guards                                                               |