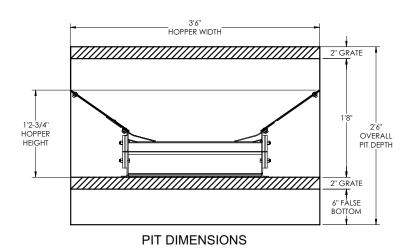

## 2200 Series Custom Pit Conveyor

| Capacity             | Up to 10,000 BPH (Capacity depends on material, moisture, density, and angle) |
|----------------------|-------------------------------------------------------------------------------|
| Tubing               | 14" Diameter Tubes                                                            |
| Belt                 | 22" 2-Ply Chevron                                                             |
| Belt Speed           | Standard 600 FPM                                                              |
| Drive                | Electric                                                                      |
| Hopper Length        | Variable (1 ft. Increments)                                                   |
| Construction         | Carbon Steel Available                                                        |
| Discharge Height     | Minimum: 37" / Max: 84½" with 10' Tube Extension                              |
| Standard Accessories | Wind Guards                                                                   |
| Optional Accessories | Bottom Covers                                                                 |