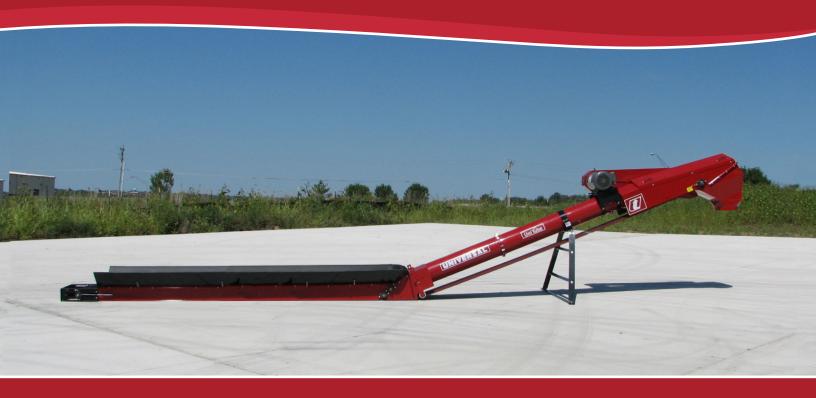

## 2200 SERIES Pit Conveyor

## 2200 Series Custom Pit Conveyor

| Capacity             | Up to 10,000 BPH (Capacity depends on material, moisture, density, and angle) |
|----------------------|-------------------------------------------------------------------------------|
| Tubing               | 14" Diameter Tubes                                                            |
| Belt                 | 22" 2-Ply Chevron                                                             |
| Belt Speed           | Standard 600 FPM                                                              |
| Drive                | Electric                                                                      |
| Hopper Length        | Variable (1 ft. Increments)                                                   |
| Construction         | Carbon Steel Available                                                        |
| Discharge Height     | Minimum: 37" / Max: 84½" with 10' Tube Extension                              |
| Standard Accessories | Wind Guards                                                                   |
| Optional Accessories | Bottom Covers                                                                 |