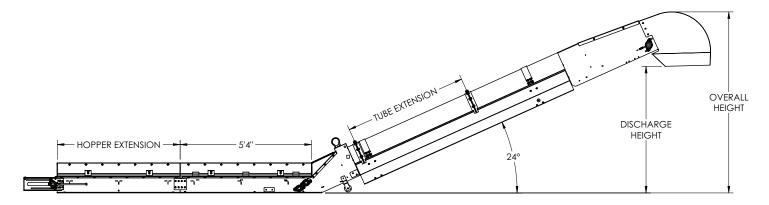

## 2200 Series Custom Pit Conveyor

| Capacity             | Up to 10,000 BPH (Capacity depends on material, moisture, density, and angle) |
|----------------------|-------------------------------------------------------------------------------|
| Tubing               | 14" Diameter Tubes                                                            |
| Belt                 | 22" 2-Ply Chevron                                                             |
| Belt Speed           | Standard 600 FPM                                                              |
| Drive                | Electric                                                                      |
| Hopper Length        | Variable (1 ft. Increments)                                                   |
| Construction         | Carbon Steel Available                                                        |
| Discharge Height     | Minimum: 37" / Max: 84½" with 10' Tube Extension                              |
| Standard Accessories | Wind Guards                                                                   |
| Optional Accessories | Bottom Covers                                                                 |