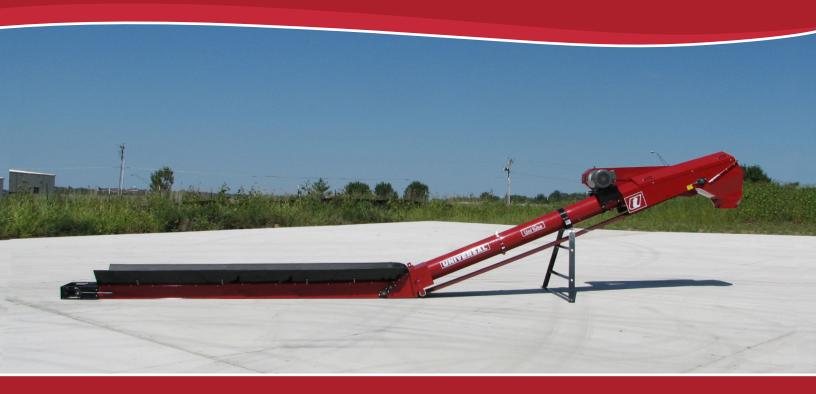

## 1500 SERIES Pit Conveyor

## 1500 Series Custom Pit Conveyor

| Capacity             | Up to 6,000 BPH (Capacity depends on material, moisture, density, and angle) |
|----------------------|------------------------------------------------------------------------------|
| Tubing               | 10" Diameter Tubes                                                           |
| Belt                 | 15" 2-Ply Chevron                                                            |
| Belt Speed           | Standard 600 FPM                                                             |
| Drive                | Electric                                                                     |
| Hopper Length        | Variable (1 ft. Increments)                                                  |
| Construction         | Carbon or Stainless Steel Available                                          |
| Discharge Height     | Minimum: 22" / Max: 65" with 10' Tube Extension                              |
| Standard Accessories | Wind Guards                                                                  |
| Optional Accessories | Bottom Covers                                                                |