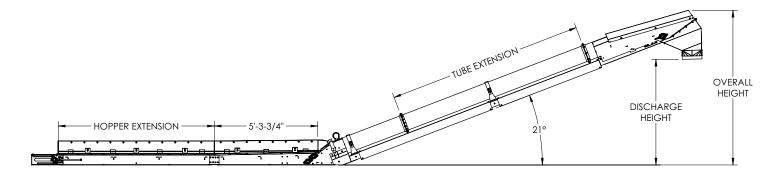

## 1500 Series Custom Pit Conveyor

| Capacity             | Up to 6,000 BPH (Capacity depends on material, moisture, density, and angle) |
|----------------------|------------------------------------------------------------------------------|
| Tubing               | 10" Diameter Tubes                                                           |
| Belt                 | 15" 2-Ply Chevron                                                            |
| Belt Speed           | Standard 600 FPM                                                             |
| Drive                | Electric                                                                     |
| Hopper Length        | Variable (1 ft. Increments)                                                  |
| Construction         | Carbon or Stainless Steel Available                                          |
| Discharge Height     | Minimum: 22" / Max: 65" with 10' Tube Extension                              |
| Standard Accessories | Wind Guards                                                                  |
| Optional Accessories | Bottom Covers                                                                |