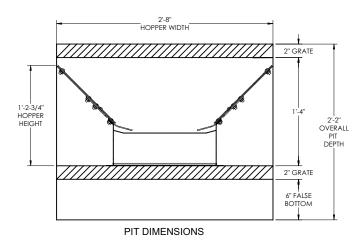

## 1500 Series Custom Pit Conveyor

| Capacity             | Up to 6,000 BPH (Capacity depends on material, moisture, density, and angle) |
|----------------------|------------------------------------------------------------------------------|
| Tubing               | 10" Diameter Tubes                                                           |
| Belt                 | 15" 2-Ply Chevron                                                            |
| Belt Speed           | Standard 600 FPM                                                             |
| Drive                | Electric                                                                     |
| Hopper Length        | Variable (1 ft. Increments)                                                  |
| Construction         | Carbon or Stainless Steel Available                                          |
| Discharge Height     | Minimum: 22" / Max: 65" with 10' Tube Extension                              |
| Standard Accessories | Wind Guards                                                                  |
| Optional Accessories | Bottom Covers                                                                |