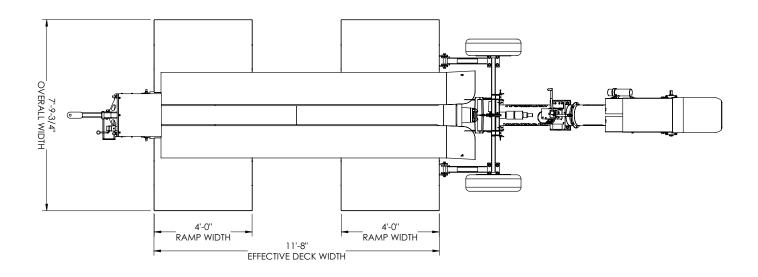

## Model 1500 Series Drive-Over Seed & Grain Conveyor

| Capacity             | Up to 6,000 BPH (Capacity depends on material, moisture, density, and angle) |
|----------------------|------------------------------------------------------------------------------|
| Tubing               | 10" Diameter Tubes                                                           |
| Belt                 | 15" 2-Ply Chevron                                                            |
| Belt Speed           | Standard 600 FPM                                                             |
| Drive Options        | Electric, Hydraulic, or Gas                                                  |
| Deck Size            | Drive over deck with full 11' 8" wide hopper area                            |
| Construction         | Carbon or Stainless Steel Available                                          |
| Optional Accessories | Wind Guards, Bottom Guards                                                   |