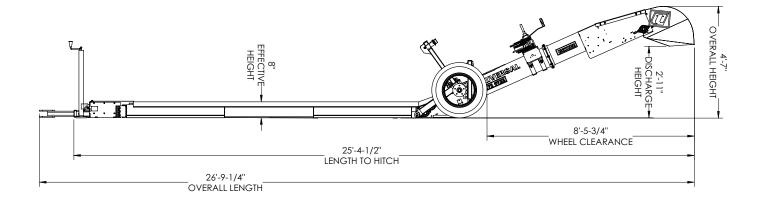

## Model 1500 Series Drive-Over Seed & Grain Conveyor

| Capacity             | Up to 6,000 BPH (Capacity depends on material, moisture, density, and angle) |
|----------------------|------------------------------------------------------------------------------|
| Tubing               | 10" Diameter Tubes                                                           |
| Belt                 | 15" 2-Ply Chevron                                                            |
| Belt Speed           | Standard 600 FPM                                                             |
| Drive Options        | Electric, Hydraulic, or Gas                                                  |
| Deck Size            | Drive over deck with full 11' 8" wide hopper area                            |
| Construction         | Carbon or Stainless Steel Available                                          |
| Optional Accessories | Wind Guards, Bottom Guards                                                   |