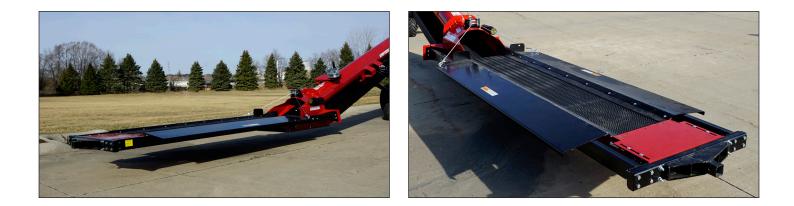

## Model 1847 Rail Car Unloader with Gas Powered Self Propelled Package UT1847RCTDW-10 Tube Conveyor

| Capacity         | Up to 9,000 BPH<br>(Capacity depends on material, moisture, density, and angle) |
|------------------|---------------------------------------------------------------------------------|
| Tubing           | 12" Diameter Tubes                                                              |
| Belt             | 18" 2-Ply Chevron                                                               |
| Belt Speed       | Standard 600 FPM                                                                |
| Drive            | 38 HP Kohler Engine or Honda IGX 800 Engine                                     |
| Unit Width       | 8' 6" Outside Wheel Width                                                       |
| Transport Length | 61'                                                                             |
| Discharge Height | (20 deg) 14'- 6"                                                                |
| Construction     | Carbon Steel                                                                    |
| Standard         | Self-Propel Package                                                             |