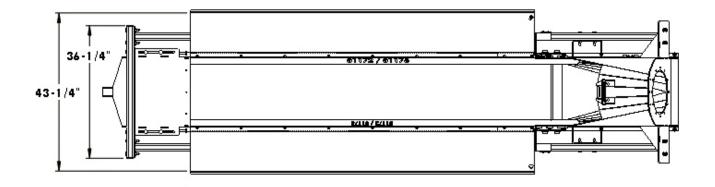

## Model 1847 Rail Car Unloader with Gas Powered Self Propelled Package UT1847RCTDW-10 Tube Conveyor

| Capacity         | Up to 9,000 BPH<br>(Capacity depends on material, moisture, density, and angle) |
|------------------|---------------------------------------------------------------------------------|
| Tubing           | 12" Diameter Tubes                                                              |
| Belt             | 18" 2-Ply Chevron                                                               |
| Belt Speed       | Standard 600 FPM                                                                |
| Drive            | 38 HP Kohler Engine or Honda IGX 800 Engine                                     |
| Unit Width       | 8' 6" Outside Wheel Width                                                       |
| Transport Length | 61'                                                                             |
| Discharge Height | (20 deg) 14'- 6"                                                                |
| Construction     | Carbon Steel                                                                    |
| Standard         | Self-Propel Package                                                             |