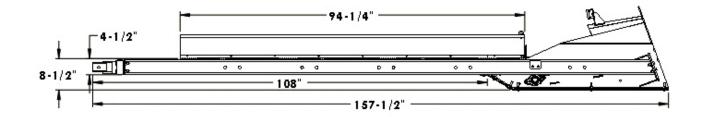

## Model 1847 Rail Car Unloader with Gas Powered Self Propelled Package UT1847RCTDW-10 Tube Conveyor

| Capacity         | Up to 9,000 BPH<br>(Capacity depends on material, moisture, density, and angle) |
|------------------|---------------------------------------------------------------------------------|
| Tubing           | 12" Diameter Tubes                                                              |
| Belt             | 18" 2-Ply Chevron                                                               |
| Belt Speed       | Standard 600 FPM                                                                |
| Drive            | 38 HP Kohler Engine or Honda IGX 800 Engine                                     |
| Unit Width       | 8' 6" Outside Wheel Width                                                       |
| Transport Length | 61'                                                                             |
| Discharge Height | (20 deg) 14'- 6"                                                                |
| Construction     | Carbon Steel                                                                    |
| Standard         | Self-Propel Package                                                             |