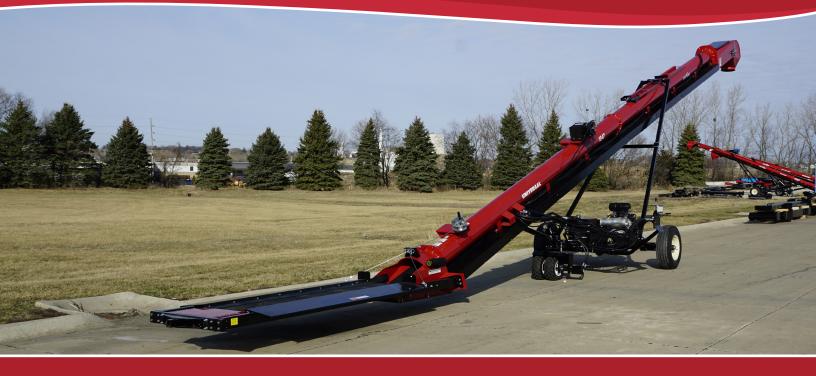

## **1800 SERIES** Mobile Rail Car Unloader

## Model 1847 Rail Car Unloader with Gas Powered Self Propelled Package UT1847RCTDW-10 Tube Conveyor

| Capacity         | Up to 9,000 BPH<br>(Capacity depends on material, moisture, density, and angle) |
|------------------|---------------------------------------------------------------------------------|
| Tubing           | 12" Diameter Tubes                                                              |
| Belt             | 18" 2-Ply Chevron                                                               |
| Belt Speed       | Standard 600 FPM                                                                |
| Drive            | 38 HP Kohler Engine or Honda IGX 800 Engine                                     |
| Unit Width       | 8' 6" Outside Wheel Width                                                       |
| Transport Length | 61'                                                                             |
| Discharge Height | (20 deg) 14'- 6"                                                                |
| Construction     | Carbon Steel                                                                    |
| Standard         | Self-Propel Package                                                             |